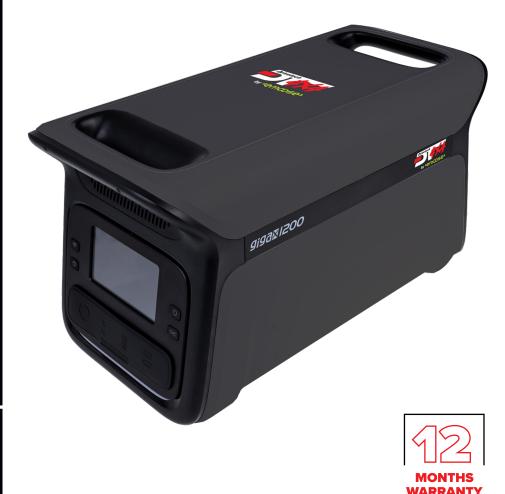

#### AN ESSENTIAL FOR ANY ADVENTURER

The new DT4x4 portable lithium battery pack is the complete campsite solution. With 1,512Wh of capacity and a 2,400W 240VAC inverter output, you can run anything you need while travelling off the grid. Charge the unit any way you want either through the Turbo boost on 240VAC, DC-DC, Solar or from the cigarette lighter in your car.

### DT-021200