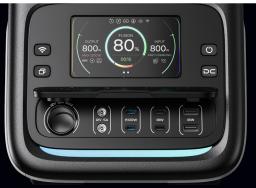

The DT4x4 portable lithium battery pack has an easy-to-read colour touch screen, allowing you to see battery capacity, time to empty & what circuits are being used.

Power your fridges, induction cookers, coffee machines or just use it to power up lights or charge your phone, the DT4x4 lithium battery pack is versatile for all your camping power needs.

- 3x 240VAC output points
- 240VAC input charger
- 2x 18W USB outputs
- 2x USB-C 18W outputs
- 2x USB-C 100W outputs
- 1x 10A Power socket output
- 2x DC5525 8A outputs
- 425 x 214 x 240mm (LxWxH)