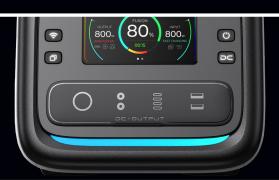

The DT4x4 portable lithium battery pack has an easy-to-read colour touch screen, allowing you to see battery capacity, time to empty & what circuits are being used.

Power your fridges, induction cookers, coffee machines or just use it to power up lights or charge your phone, the DT4x4 lithium battery pack is versatile for all your camping power needs.

- 3x 240VAC output points
- 240VAC input charger
- 2x 18W USB outputs
- 2x USB-C 18W outputs
- 2x USB-C 100W outputs
- 1x 10A Power socket output
- 2x DC5525 8A outputs
- 425 x 214 x 240mm (LxWxH)