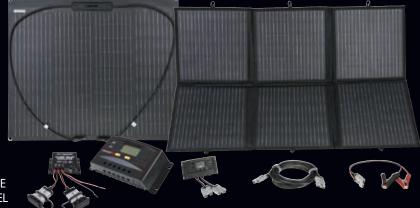

#### **Drivetech 4x4 Solar Range - An essential for any adventurer.**

The Drivetech 4x4 Solar range is crafted with quality monocrystalline, making it a light and durable solution to charging your batteries anywhere at any time. The complete range is designed to suit every need with both solar blankets and semi-flexible panels ranging from 60W up to 250W.

The range features:

- 60W Semi-Flexible Panel DTSPF60
- 80W Semi-Flexible Panel DTSPF80
- 110W Semi-Flexible Panel DTSPF110
- 160W Semi-Flexible Panel DTSPF160
- 120W Foldable Blanket DTSB120
- 200W Foldable Blanket DTSB200
- 250W Foldable Panel Kit DTSB250
- 10A Solar Regulator DTSR10
- 30A Solar Regulator & Monitor DTSR30
- 50A Anderson to MC4 Plug DT-APMC4
- 50A Single to Twin Anderson Style Plug Lead DTAPY
- 50A Anderson Style Plug to Alligator Clips Lead DTAPC
- 50A Anderson Style Plug to Eye Terminal Connector Lead DTAPE
- 50A 5m Extension Lead with Anderson Style Connectors DTAPEL