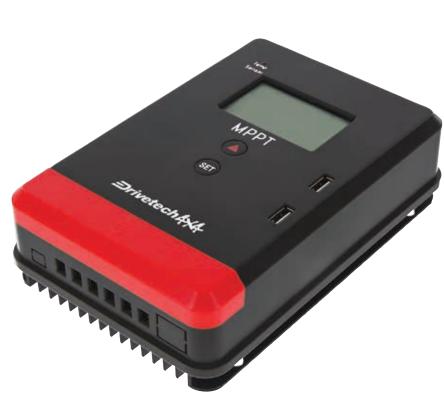

## **30A Solar MPPT Regulator & Monitor**

The new Drivetech 4x4 MPPT Solar regulator with Lithium profile is a great upgrade to your charging system allowing you to future proof your charging needs. With the ability to charge both 12 and 24V systems and all battery types, the new DT-SR30M enables optimum system charging. This new 30A regulator has everything you need to keep an eye on your batteries state of charge and monitor your complete solar system.

### DT-SR30M

#### SPECIFICATIONS

| 12/24V systems                        |
|---------------------------------------|
| Open circuit of solar panel: <75V     |
| Low voltage disconnection: 10.8/21.6V |
| Low voltage reconnection: 12.6/25.2V  |
| LCD monitor                           |
| Fully automatic                       |
| All battery chemistries               |
| Lithium profile option                |
| MPPT regulator                        |
| IP30                                  |
| Suitable for solar panels up to 360W  |
| 133 x 195 x 55mm                      |
| 12 month warranty                     |